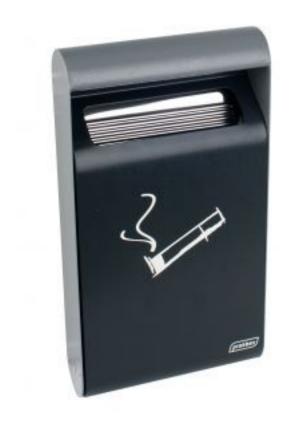

## Wall ashtray 3L

Réf: AT-0222-DGRY

Ţ

Original Probbax® design combining **aesthetics**, **sturdiness**, **efficiency and ease of maintenance** for installation in outdoor environments:

- **Anti-smoke:** Funnel design limits smoke emissions when a lit cigarette butt is discarded.
- **Rust resistant** materials: galvanised steel with epoxy coating and stainless steel snuff plate, parts and key lock.
- Stable colours: anti UV treatment for a **stable colour** over a longer time.
- Rain water evacuation through integrated water drain at the bottom
- **User-friendly**: rounded edges for increased safety, removable galvanised inside liner for fast and easy maintenance.
- Ready-to-install: ashtray delivered assembled with removable galvanised inside liner, locking key, wall-mounting template and screw kit.

## **Technical information**

| Item code                        | AT-0222-DGRY                        |
|----------------------------------|-------------------------------------|
| Colour                           | Dark Grey/Grey                      |
| Dimensions (in cm)               | 35.5 (H) x 19.1 (W) x 6.4 (L)       |
| Packaging dimensions (in cm)     | 36.2 (H) x 7.5 (W) x 20.5 (L)       |
| Master carton dimensions (in cm) | 38.5 (H) x 26 (W) x 44 (L)          |
| Carton volume                    | 0.04 m³                             |
| Quantity per master carton       | 6                                   |
| Quantity per euro pallet         | 144                                 |
| Net weight                       | 3.3 kg                              |
| Gross weight                     | 3.67 kg                             |
| EAN code                         | 4897020620624                       |
| Custom HS code (Intrastat)       | 73239900                            |
| Material                         | Galvanized sheet with powder coated |